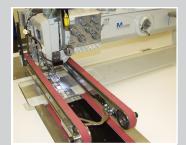

## SEMI-AUTOMATIC SEWING SYSTEM FOR STRAIGHT DECORATIVE SEAMS ON SINGLE-LAYER PARTS

## ADDITIONAL TRANSPORT SMALL

Single-layer parts with a seam length of up to 600 mm are sewn on this two-belt sewing system. Maximum seam length 600 mm.

The material width is restricted by the sewing machine.

## **SPECIAL FEATURES:**

- The marking notches are aligned along a laser line.
- Two flat belts transport the material absolutely straight and synchronous to the sewing machine speed.
- Drive provided by a step motor

Additional transport small on a double needle lockstitch machine

Additional transport small additional transport for straight seams mounted directly on the sewing machine