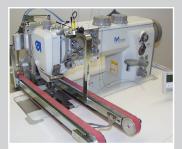

## SEMI-AUTOMATIC SEWING SYSTEM FOR STRAIGHT DECORATIVE SEAMS ON SINGLE-LAYER PARTS

## ADDITIONAL TRANSPORT SMALL

Single-layer parts with a seam length of up to 600 mm are sewn on this two-belt sewing system. Maximum seam length 600 mm.

The material width is restricted by the sewing machine.

## **SPECIAL FEATURES:**

- The marking notches are aligned along a laser line.
- Two flat belts transport the material absolutely straight and synchronous to the sewing machine speed.
- Drive provided by a step motor

Additional transport small on a double needle lockstitch machine

Additional transport small additional transport for straight seams mounted directly on the sewing machine