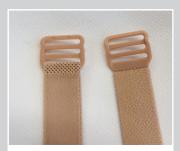

cutting equipment on a Pfaff 8310

## **SPECIAL FEATURES:**

- Cutting distance 2.5 mm
- Permanent motor with speed control
- Automatic deactivation and activation when lifting the sealing roller
- Replaceable carbide lower knife
- Retrofitting possible

### MK FULLY AUTOMATIC BRA STRAP ULTRASONIC WELDING MACHINE

### **SPECIAL FEATURES:**

- Ultrasonic cutting unit for bra strap length cutting
- Ultrasonic sealing unit for sealing closure
- Continuous strap feed
- Fully automatic stacking unit programmable for package quantity



Ultrasonic welding machine for cutting the bra strap to length and sealing station for closure



Ultrasonic welding machine with automatic closure component feed



Ultrasonic welding machine for fully automatic production of bra straps with closure component



Sewing pattern Bra strap closure sealing