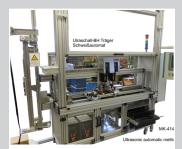

## PFAFF ULTRASONIC WELDING MACHINE WITH EDGE CUTTER

MK edge cutting equipment on a Pfaff 8310

## **SPECIAL FEATURES:**

- Cutting distance 2.5 mm
- Permanent motor with speed control
- Automatic deactivation and activation when lifting the sealing roller
- Replaceable carbide lower knife
- Retrofitting possible