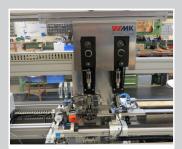

### MK FULLY AUTOMATIC BRA STRAP ULTRASONIC WELDING MACHINE

### **SPECIAL FEATURES:**

- Ultrasonic cutting unit for bra strap length cutting
- Ultrasonic sealing unit for sealing closure
- Continuous strap feed
- Fully automatic stacking unit programmable for package quantity

Ultrasonic welding machine for cutting the bra strap to length and sealing station for closure

Ultrasonic welding machine with automatic closure component feed

Ultrasonic welding machine for fully automatic production of bra straps with closure component