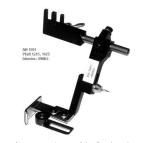

Swing-up edge guide for leather. For all conventional sewing machine makes

Swing-up edge stop with two stops to left of needle

Swing-up edge stop for leather. For all common sewing machine makes

Swing-up edge stop for leather. For all common sewing machine makes

Swing-up edge stop with two stops to right of needle