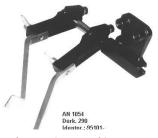

Swing-up edge guide for leather. For all conventional sewing machine makes

Swing-up edge stop with two stops to left of needle

Swing-up edge stop for leather. For all common sewing machine makes

Swing-up edge stop for leather. For all common sewing machine makes

Swing-up edge stop with two stops to right of needle