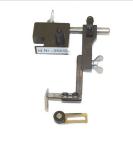

Swing-up edge guide for leather. For all conventional sewing machine makes

Swing-up edge stop with two stops to left of needle

Swing-up edge stop for leather. For all common sewing machine makes

Swing-up edge stop for leather. For all common sewing machine makes

Swing-up edge stop with two stops to right of needle