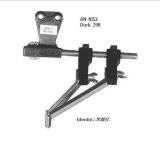

Swing-up edge guide for leather. For all conventional sewing machine makes

Swing-up edge stop with two stops to left of needle

Swing-up edge stop for leather. For all common sewing machine makes

Swing-up edge stop for leather. For all common sewing machine makes