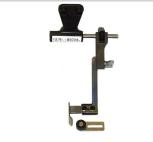

## **SPECIAL FEATURES:**

- All edge stops are available with fixed straight stops or stop rollers /inclined stop rollers
- For fitting to all common sewing machine makes

Swing-up edge stop for leather. For all common sewing machine makes

Swing-up edge guide for leather. For all conventional sewing machine makes

Swing-up edge stop with two stops to left of needle

Swing-up edge stop for leather. For all common sewing machine makes

Swing-up edge stop for leather. For all common sewing machine makes