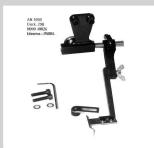

## **SPECIAL FEATURES:**

- All edge stops are available with fixed straight stops or stop rollers /inclined stop rollers
- For fitting to all common sewing machine makes

Swing-up edge stop for leather. For all common sewing machine makes

Swing-up edge guide for leather. For all conventional sewing machine makes

Swing-up edge stop with two stops to left of needle

Swing-up edge stop for leather. For all common sewing machine makes

Swing-up edge stop for leather. For all common sewing machine makes