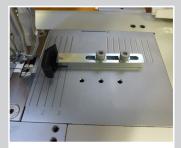

## **SPECIAL FEATURES:**

- The right stop head for every operation
- Pneumatic edge stops, up to three positions
- Swing-down fabric edge stops

Simple edge stop on base plate for radii

Simple edge guide on base plate for straight seams

Pneumatic edge stop

Pneumatic edge stop, with big cylinder for three positions

Pneumatic edge stop with large cylinder, for two positions

Special stop heads for piping seams

Different edge stops and stop rollers