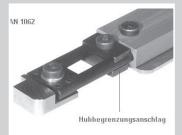

## FABRIC EDGE STOPS ON THE BASE PLATE

Robust fabric edge stops ensure the quality of a closing seam

## **SPECIAL FEATURES:**

- The right stop head for every operation
- Pneumatic edge stops, up to three positions
- Swing-down fabric edge stops

Simple edge stop on base plate for radii

Simple edge guide on base plate for straight seams