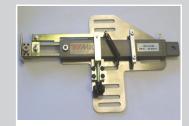

Pneumatic edge stop

Pneumatic edge stop, with big cylinder for three positions

Pneumatic edge stop with large cylinder, for two positions

Special stop heads for piping seams

Different edge stops and stop rollers