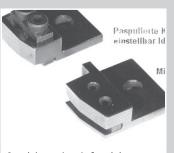

## **SPECIAL FEATURES:**

- The right stop head for every operation
- Pneumatic edge stops, up to three positions
- Swing-down fabric edge stops

Simple edge stop on base plate for radii

Simple edge guide on base plate for straight seams

Pneumatic edge stop with double cylinder, small version

Pneumatic edge stop, small version for post bed machine

double cylinder, small version for two positions

Pneumatic edge stop, with double cylinder, small version