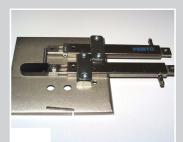

Pneumatic edge stop with double cylinder, small version

Pneumatic edge stop, small version for post bed machine

double cylinder, small version for two positions

Pneumatic edge stop, with double cylinder, small version