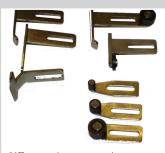

Pneumatic edge stop

Pneumatic edge stop, with big cylinder for three positions

Pneumatic edge stop with large cylinder, for two positions

Special stop heads for piping seams

Different edge stops and stop rollers