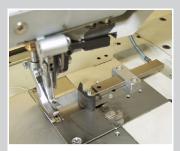

## FABRIC EDGE STOPS ON THE BASE PLATE

Robust fabric edge stops ensure the quality of a closing seam