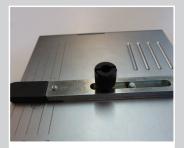

## **SPECIAL FEATURES:**

- The right stop head for every operation
- Pneumatic edge stops, up to three positions
- Swing-down fabric edge stops

Simple edge stop on base plate for radii

Simple edge guide on base plate for straight seams

Pneumatic edge stop with double cylinder, small version

Pneumatic edge stop, small version for post bed machine

double cylinder, small version for two positions

Pneumatic edge stop, with double cylinder, small version