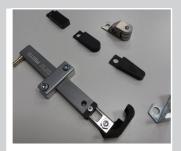

Pneumatic edge stop

Pneumatic edge stop, with big cylinder for three positions

Pneumatic edge stop with large cylinder, for two positions

Special stop heads for piping seams

Different edge stops and stop rollers