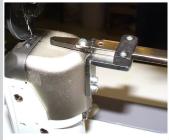

## FABRIC EDGE STOPS ON THE BASE PLATE

Robust fabric edge stops ensure the quality of a closing seam

## **SPECIAL FEATURES:**

- The right stop head for every operation
- Pneumatic edge stops, up to three positions
- Swing-down fabric edge stops

Simple edge stop on base plate for radii

Simple edge guide on base plate for straight seams