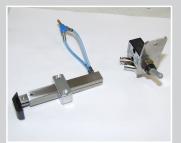

Pneumatic edge stop with double cylinder, small version

Pneumatic edge stop, small version for post bed machine

double cylinder, small version for two positions

Pneumatic edge stop, with double cylinder, small version

Pneumatic edge stop

Pneumatic edge stop, with big cylinder for three positions

Pneumatic edge stop with large cylinder, for two positions

Special stop heads for piping seams

Different edge stops and stop rollers