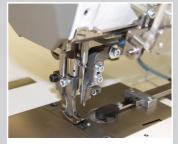

## EDGE TRIMMING UNIT WITH PUNCHING KNIVES:

- For thin material and very tight inner and outer radii
- For material from 2-3 mm.

Punching knives on a flatbed/ wheel feed/sewing machine

Punching knives on a flatbed/ drop feed/sewing machine with pneumatic edge guide