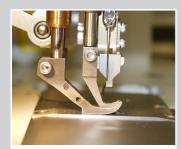

EDGE CUTTING UNITS FOR LIGHT MATERIAL

## **PUNCHING KNIVES**

The punching knives system functions with a thin upper knife that penetrates a slotted throat plate insert. Suitable for material from 2-3 mm. The narrow punching knives facilitates cutting of very tight inner radii.

## **SPECIAL FEATURES:**

- For interiors
- For wheel and drop feed sewing machines
- Punching Knives width: 2.5, 3.5 and 5.0 mm
- Cutting distances: 1.2 / 1.5 / 2.0 mm

## PUNCHING KNIVES FOR SPECIFIC APPLICATIONS:

## EDGE TRIMMING UNIT WITH PUNCHING KNIVES:

- For thin material and very tight inner and outer radii
- For material from 2-3 mm.



Punching knives on a flatbed/ wheel feed/sewing machine



Punching knives on a flatbed/ drop feed/sewing machine with pneumatic edge guide



Punching knives on flatbed drop feed/sewing machine