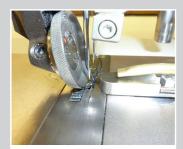

## **PUNCHING KNIVES**

The punching knives system functions with a thin upper knife that penetrates a slotted throat plate insert. Suitable for material from 2-3 mm. The narrow punching knives facilitates cutting of very tight inner radii.

## EDGE TRIMMING UNIT WITH PUNCHING KNIVES:

- For thin material and very tight inner and outer radii
- For material from 2-3 mm.

Punching knives on a flatbed/ wheel feed/sewing machine

Punching knives on a flatbed/ drop feed/sewing machine with pneumatic edge guide