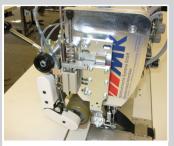

## PULLER

Additional transport for the material for all sewing machines – including heavy and long arm sewing machines.

MK DIFFERENTIATES BETWEEN THREE VERSIONS

- PULLER WITH CONTINUOUSLY VARIABLE GEARBOX
- PULLER POWERED BY A STEPPER MOTOR
- PULLER WITH SYNCHRONOUSLY DRIVEN TRANSPORT ROLLERS FROM ABOVE AND BELOW

## **SPECIAL FEATURES:**

- Puller rollers with different coatings or steel version with varying diameters
- Double puller with two adjacent rollers that compensate for different material
- Which thicknesses. Both rollers are synchronously driven.
- The puller can be pivoted up by using the hand lever