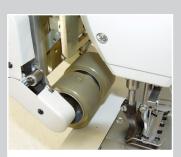

Puller, one-piece, roller diameter 28 mm

Puller, one-piece, roller diameter 54 mm

Puller, one-piece, roller diameter 54 mm

## ADDITIONAL TRANSPORT FOR THE MATERIAL, PULLER

Puller, two-piece, roller diameter 28 mm

Puller, two-piece, roller diameter 54 mm

Puller, two-piece, 54 mm with step motor stationary behind machine

Puller, one-piece, roller diameter 54 mm