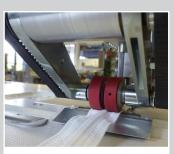

## **SPECIAL FEATURES:**

- Puller rollers with different coatings or steel version with varying diameters
- Double puller with two adjacent rollers that compensate for different material
- Which thicknesses. Both rollers are synchronously driven.
- The puller can be pivoted up by using the hand lever

## All three versions are available in different variants:

- Small puller rollers  $\oslash$  28 mm for widths 9, 15, 20, 30 mm.
- Large puller rollers  $\oslash$  54 mm for widths 15, 35, 50, 70, 75 mm.
- Double puller with two adjacent rollers,  $\varnothing$  54 mm, overall width 50 mm, 60 mm, 70 mm.

## ADDITIONAL TRANSPORT FOR THE MATERIAL, PULLER

Puller, two-piece, roller diameter 28 mm

Puller, two-piece, roller diameter 54 mm

Puller, two-piece, 54 mm with step motor stationary behind machine

Puller, one-piece, roller diameter 54 mm