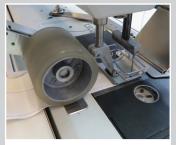

Puller, one-piece, with powered transport rollers above and below roller diameter 54 mm

External puller, with powered transport rollers above and below. Drive motor acc. to choice, roller widths from 35 to 600 mm. With or without motor control.

Puller, one-piece, with powered transport rollers above and below roller diameter 54 mm

Puller, two-piece, 54 mm with step motor

External puller, with powered transport rollers above and below. Drive motor acc. to choice, roller widths from 35 to 600 mm. With or without motor control.