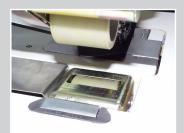

Puller, one-piece, with powered transport rollers above and below roller diameter 54 mm

External puller, with powered transport rollers above and below. Drive motor acc. to choice, roller widths from 35 to 600 mm. With or without motor control.

Puller, one-piece, with powered transport rollers above and below roller diameter 54 mm

Puller, two-piece, 54 mm with step motor

External puller, with powered transport rollers above and below. Drive motor acc. to choice, roller widths from 35 to 600 mm. With or without motor control.

Puller, one-piece, 54 mm additional transport for the material

External puller, with powered transport rollers above and below. Drive motor acc. to choice, roller widths from 35 to 600 mm. With or without motor control.