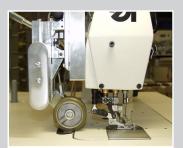

Puller, one-piece, with powered transport rollers above and below roller diameter 54 mm

External puller, with powered transport rollers above and below. Drive motor acc. to choice, roller widths from 35 to 600 mm. With or without motor control.

Puller, one-piece, with powered transport rollers above and below roller diameter 54 mm

Puller, two-piece, 54 mm with step motor

External puller, with powered transport rollers above and below. Drive motor acc. to choice, roller widths from 35 to 600 mm. With or without motor control.

Puller, one-piece, 54 mm additional transport for the material

External puller, with powered transport rollers above and below. Drive motor acc. to choice, roller widths from 35 to 600 mm. With or without motor control.