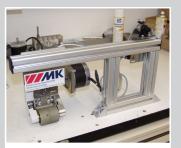

Puller, one-piece, with powered transport rollers above and below roller diameter 54 mm

External puller, with powered transport rollers above and below. Drive motor acc. to choice, roller widths from 35 to 600 mm. With or without motor control.

Puller, one-piece, with powered transport rollers above and below roller diameter 54 mm

Puller, two-piece, 54 mm with step motor

External puller, with powered transport rollers above and below. Drive motor acc. to choice, roller widths from 35 to 600 mm. With or without motor control.

Puller, one-piece, 54 mm additional transport for the material

External puller, with powered transport rollers above and below. Drive motor acc. to choice, roller widths from 35 to 600 mm. With or without motor control.