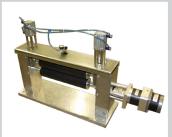

Puller, one-piece, with powered transport rollers above and below roller diameter 54 mm

External puller, with powered transport rollers above and below. Drive motor acc. to choice, roller widths from 35 to 600 mm. With or without motor control.

Puller, one-piece, with powered transport rollers above and below roller diameter 54 mm

Puller, two-piece, 54 mm with step motor

External puller, with powered transport rollers above and below. Drive motor acc. to choice, roller widths from 35 to 600 mm. With or without motor control.

Puller, one-piece, 54 mm additional transport for the material

External puller, with powered transport rollers above and below. Drive motor acc. to choice, roller widths from 35 to 600 mm. With or without motor control.