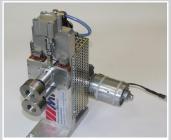

Puller, one-piece, roller diameter 28 mm

Puller, one-piece, roller diameter 54 mm

Puller, one-piece, roller diameter 54 mm

## ADDITIONAL TRANSPORT FOR THE MATERIAL, PULLER

Puller, two-piece, roller diameter 28 mm

Puller, two-piece, roller diameter 54 mm

Puller, two-piece, 54 mm with step motor stationary behind machine

Puller, one-piece, roller diameter 54 mm