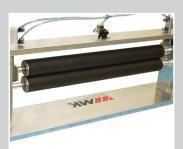

Puller, one-piece, with powered transport rollers above and below roller diameter 54 mm

External puller, with powered transport rollers above and below. Drive motor acc. to choice, roller widths from 35 to 600 mm. With or without motor control.

Puller, one-piece, with powered transport rollers above and below roller diameter 54 mm

Puller, two-piece, 54 mm with step motor

External puller, with powered transport rollers above and below. Drive motor acc. to choice, roller widths from 35 to 600 mm. With or without motor control.

Puller, one-piece, 54 mm additional transport for the material

External puller, with powered transport rollers above and below. Drive motor acc. to choice, roller widths from 35 to 600 mm. With or without motor control.