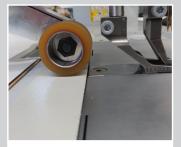

Puller, one-piece, roller diameter 28 mm

Puller, one-piece, roller diameter 54 mm

Puller, one-piece, roller diameter 54 mm

## ADDITIONAL TRANSPORT FOR THE MATERIAL, PULLER

Puller, two-piece, roller diameter 28 mm

Puller, two-piece, roller diameter 54 mm

Puller, two-piece, 54 mm with step motor stationary behind machine

Puller, one-piece, roller diameter 54 mm