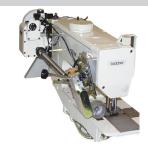

Puller, one-piece, roller diameter 28 mm

Puller, one-piece, roller diameter 54 mm

Puller, one-piece, roller diameter 54 mm

## ADDITIONAL TRANSPORT FOR THE MATERIAL, PULLER

Puller, two-piece, roller diameter 28 mm

Puller, two-piece, roller diameter 54 mm

Puller, two-piece, 54 mm with step motor stationary behind machine

Puller, one-piece, roller diameter 54 mm