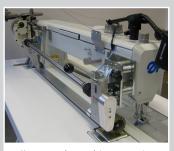

Puller, one-piece, with powered transport rollers above and below roller diameter 54 mm

External puller, with powered transport rollers above and below. Drive motor acc. to choice, roller widths from 35 to 600 mm. With or without motor control.

Puller, one-piece, with powered transport rollers above and below roller diameter 54 mm

Puller, two-piece, 54 mm with step motor

External puller, with powered transport rollers above and below. Drive motor acc. to choice, roller widths from 35 to 600 mm. With or without motor control.

Puller, one-piece, 54 mm additional transport for the material

External puller, with powered transport rollers above and below. Drive motor acc. to choice, roller widths from 35 to 600 mm. With or without motor control.