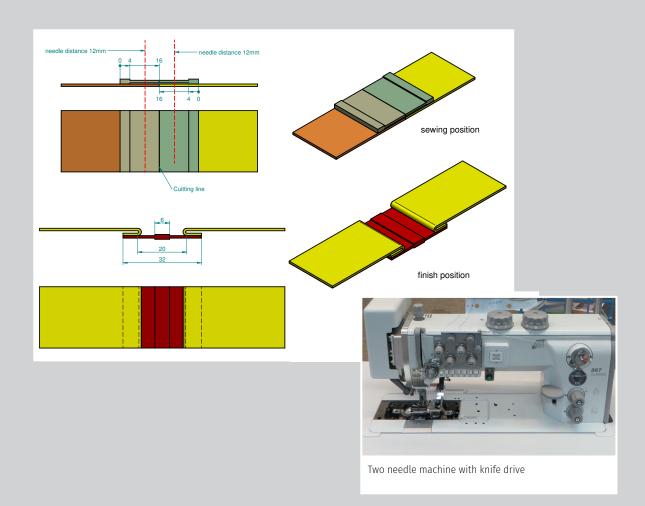

## CENTER KNIVES FOR SEWING IN ZIPPERS

It is possible to sew in a zipper and simultaneously slit the material between the needles with the center knife edge cutter.

## **SPECIAL FEATURES:**

- The kit can be retrofitted to any two needle machine and contains the following:
- Knife drive with motor, speed controller and starting cylinder
- Special throat plate with carbide lower knife
- Special sewing foot with zipper guide
- Upper knife made of special knife steel
- Swing-down zipper guide
- Tape roll holder with zipper divider
- It is possible to close the zipper automatically behind the transport foot with an additional device. A special puller behind the closing device contributes to better sewing results