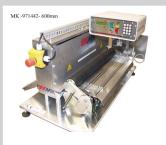

## **COLD CUTTING DEVICES:**

Cold cutting devices from 100 - 600 mm with a pneumatic cutter.

Tape cutting device 50 mm with pneumatic cutter 30° incline

Tape cutting device 400/500/600 mm with pneumatic guillotine

Tape cutting device 100/150 mm with pneumatic cutter on caster frame

Tape cutting device 300 mm with pneumatic cutter and tape dispenser on caster frame