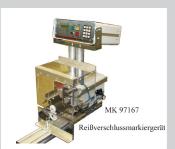

Special cutting device with cover film stripper

Special cutting device with marking reader

Tape cutting device 100/150 mm - double drive

Cutting system with conveyor belt for conveying counted and cut parts away