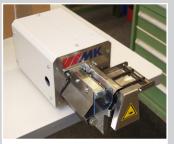

Tape cutting device 100 mm with pneumatic cutter for cutting braiding cords, on caster frame

Cutting system 100 mm for cutting and marking zippers

Tape cutting device 100/150 mm with pneumatic cutter

Tape cutting device 100 mm with hole punching cutter

Tape cutting device 200 mm

Tape cutting device 2x 40 mm with pneumatic cutter for cutting two tapes

Tape cutting device 100/150 mm with pneumatic cutter and small tape roll holder

Tape cutting device 100 mm with pneumatic cutter and thickness sensor, suction, dancer control for cutting belt loops

Tape cutting device 50 mm with pneumatic cutter 30° incline

Tape cutting device 400/500/600 mm with pneumatic guillotine

Tape cutting device 100/150 mm with pneumatic cutter on caster frame

Tape cutting device 300 mm with pneumatic cutter and tape dispenser on caster frame