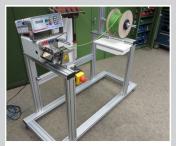

Cutting device with tape knotting stopping system

Cutting system with pneumatic cutter 100 mm for marking and cutting zippers with tape dispenser and dancer on caster frame

Tape cutting device 100/150 mm - double drive