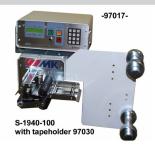

## **COLD CUTTING DEVICES:**

Cold cutting devices from 100 - 600 mm with a pneumatic cutter.

## SPECIAL FEATURES:

- Feed length is governed by a step motor
- 64 main programs, each with 8 subprograms
- Max. length 10 m
- Max. quantity 1000
- Length tolerance +/- 1 mm
- Straight / angled cut