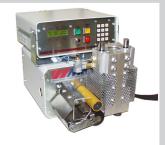

Cutting device with tape knotting stopping system

Cutting system with pneumatic cutter 100 mm for marking and cutting zippers with tape dispenser and dancer on caster frame

Tape cutting device 100/150 mm - double drive