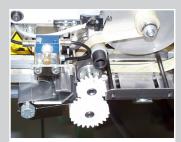

Special cutting device with cover film stripper

Special cutting device with marking reader

Tape cutting device 100/150 mm - double drive

Cutting system with conveyor belt for conveying counted and cut parts away

Cutting device with tape knotting stopping system

Cutting system with pneumatic cutter 100 mm for marking and cutting zippers with tape dispenser and dancer on caster frame

Tape cutting device 100/150 mm - double drive

Tape cutting device 100 mm with pneumatic cutter for cutting braiding cords, on caster frame

Cutting system 100 mm for cutting and marking zippers

Tape cutting device 100/150 mm with pneumatic cutter

Tape cutting device 100 mm with hole punching cutter