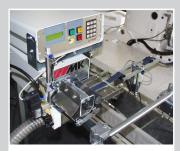

## **COLD CUTTING DEVICES:**

Cold cutting devices from 100 - 600 mm with a pneumatic cutter.

## SPECIAL FEATURES:

- Feed length is governed by a step motor
- 64 main programs, each with 8 subprograms
- Max. length 10 m
- Max. quantity 1000
- Length tolerance +/- 1 mm
- Straight / angled cut