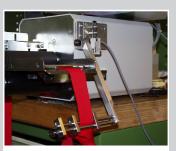

Cutting device with tape knotting stopping system

Cutting system with pneumatic cutter 100 mm for marking and cutting zippers with tape dispenser and dancer on caster frame

Tape cutting device 100/150 mm - double drive