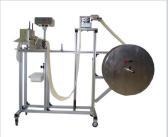

Cutting device with tape knotting stopping system

Cutting system with pneumatic cutter 100 mm for marking and cutting zippers with tape dispenser and dancer on caster frame

Tape cutting device 100/150 mm - double drive

Tape cutting device 100 mm with pneumatic cutter for cutting braiding cords, on caster frame

Cutting system 100 mm for cutting and marking zippers

Tape cutting device 100/150 mm with pneumatic cutter

Tape cutting device 100 mm with hole punching cutter