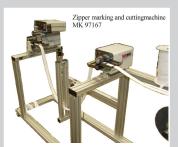

Tape cutting device 100 mm with pneumatic cutter for cutting braiding cords, on caster frame

Cutting system 100 mm for cutting and marking zippers

Tape cutting device 100/150 mm with pneumatic cutter

Tape cutting device 100 mm with hole punching cutter