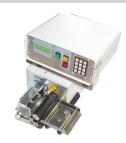

## SPECIAL FEATURES:

- Feed length is governed by a step motor
- 64 main programs, each with 8 subprograms
- Max. length 10 m
- Max. quantity 1000
- Length tolerance +/- 1 mm
- Straight / angled cut