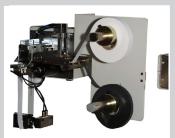

## **COLD CUTTING DEVICES:**

Cold cutting devices from 100 - 600 mm with a pneumatic cutter.

## SPECIAL FEATURES:

- Feed length is governed by a step motor
- 64 main programs, each with 8 subprograms
- Max. length 10 m
- Max. quantity 1000
- Length tolerance +/- 1 mm
- Straight / angled cut