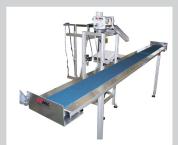

Special cutting device with cover film stripper

Special cutting device with marking reader

Tape cutting device 100/150 mm - double drive

Cutting system with conveyor belt for conveying counted and cut parts away