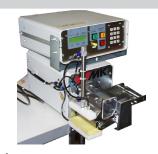

## **COLD CUTTING DEVICES:**

Cold cutting devices from 100 - 600 mm with a pneumatic cutter.

## SPECIAL FEATURES:

- Feed length is governed by a step motor
- 64 main programs, each with 8 subprograms
- Max. length 10 m
- Max. quantity 1000
- Length tolerance +/- 1 mm
- Straight / angled cut