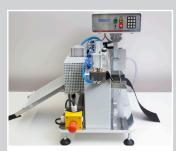

Tape cutting device 50 mm with pneumatic cutter 30° incline

Tape cutting device 400/500/600 mm with pneumatic guillotine

Tape cutting device 100/150 mm with pneumatic cutter on caster frame

Tape cutting device 300 mm with pneumatic cutter and tape dispenser on caster frame