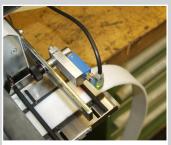

## **COLD CUTTING DEVICES:**

Cold cutting devices from 100 - 600 mm with a pneumatic cutter.

## SPECIAL FEATURES:

- Feed length is governed by a step motor
- 64 main programs, each with 8 subprograms
- Max. length 10 m
- Max. quantity 1000
- Length tolerance +/- 1 mm
- Straight / angled cut