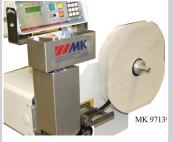

## **COLD CUTTING DEVICES:**

Cold cutting devices from 100 - 600 mm with a pneumatic cutter.

## SPECIAL FEATURES:

- Feed length is governed by a step motor
- 64 main programs, each with 8 subprograms
- Max. length 10 m
- Max. quantity 1000
- Length tolerance +/- 1 mm
- Straight / angled cut