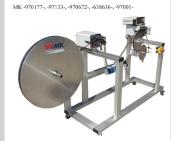

Tape cutting device 50 mm with pneumatic cutter 30° incline

Tape cutting device 400/500/600 mm with pneumatic guillotine

Tape cutting device 100/150 mm with pneumatic cutter on caster frame

Tape cutting device 300 mm with pneumatic cutter and tape dispenser on caster frame