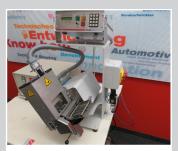

Cutting system, hot blade cutter 100 mm with tape dispenser on caster frame

Cutting system, hot blade cutter 100 mm with tape dispenser on caster frame

Hot blade cutter 100 mm

Hot wire cutting device 60 mm