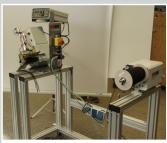

Cutting system, hot blade cutter 100 mm with tape dispenser on caster frame

Cutting system, hot blade cutter 100 mm with tape dispenser on caster frame

Hot blade cutter 100 mm

Hot wire cutting device 60 mm