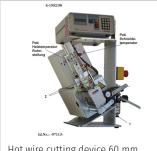

**SPECIAL FEATURES:**

- The material is cut with a heated hot blade
- Feed length is governed by a step motor
- 64 main programs, each with 8 subprograms
- Max. length 10 m
- Max. quantity 10000
- Max. tape width 100 mm
- Length tolerance +- 1%
- For medium to strong straps

### HOT WIRE CUTTING DEVICE 50 MM

## **SPECIAL FEATURES:**

- The material is cut with a temperature-controlled hot wire.
- Feed length is governed by a step motor
- 64 main programs, each with 8 subprograms
- Max. length 10 m
- Max. quantity 10000
- Max. tape width 50 mm
- Length tolerance +- 1%
- For light to medium synthetic tapes



Cutting system, hot blade cutter 100 mm with tape dispenser on caster frame



Cutting system, hot blade cutter 100 mm with tape dispenser on caster frame



Hot blade cutter 100 mm



Hot wire cutting device 60 mm



Hot wire cutting device 60 mm with tape dispenser on rollers