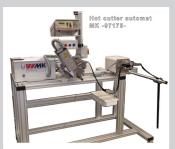

## HOT BLADE CUTTING DEVICE 100 MM

#### **SPECIAL FEATURES:**

- The material is cut with a heated hot blade
- Feed length is governed by a step motor
- 64 main programs, each with 8 subprograms
- Max. length 10 m
- Max. quantity 10000
- Max. tape width 100 mm
- Length tolerance +- 1%
- For medium to strong straps