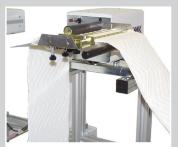

## TAPE DISPENSERS, TAPE PULLERS

A tape dispenser enables a tension-free supply of tape with a variety of fixing options.

## **SPECIAL FEATURES:**

- Tape dispensers always have a drive motor with a fully automatic dancer control
- Tape dispensers in numerous versions for tape widths up to 300 mm
- Tape dispenser on the machine
- Mounting on caster frame