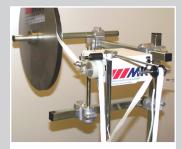

Small tape dispenser with transport roller 35 mm and sensor control

Large tape dispenser with transport roller 200 mm and sensor control

Tape dispenser, hot-air sealing machine without motor actuation

2x large tape dispensers , roll core drive with dancer control on caster frame

Large tape dispenser with transport roller 100 mm and dancer control

Small tape dispenser with transport roller 35 mm and dancer control