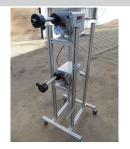

Small tape dispenser with transport roller 35 mm and sensor control

Large tape dispenser with transport roller 200 mm and sensor control

Tape dispenser, hot-air sealing machine without motor actuation

2x large tape dispensers , roll core drive with dancer control on caster frame

Large tape dispenser with transport roller 100 mm and dancer control

Small tape dispenser with transport roller 35 mm and dancer control