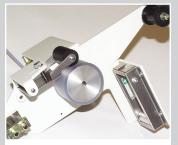

Small tape dispenser with transport roller 35 mm and sensor control

Large tape dispenser with transport roller 200 mm and sensor control

Tape dispenser, hot-air sealing machine without motor actuation

2x large tape dispensers , roll core drive with dancer control on caster frame