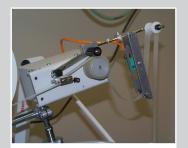

## TAPE DISPENSERS, TAPE PULLERS

A tape dispenser enables a tension-free supply of tape with a variety of fixing options.

## **SPECIAL FEATURES:**

- Tape dispensers always have a drive motor with a fully automatic dancer control
- Tape dispensers in numerous versions for tape widths up to 300 mm
- Tape dispenser on the machine
- Mounting on caster frame