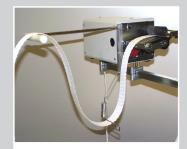

Small tape dispenser with transport roller 35 mm and sensor control

Large tape dispenser with transport roller 200 mm and sensor control

Tape dispenser, hot-air sealing machine without motor actuation

2x large tape dispensers , roll core drive with dancer control on caster frame

Large tape dispenser with transport roller 100 mm and dancer control

Small tape dispenser with transport roller 35 mm and dancer control