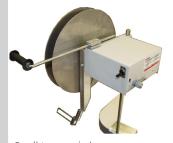

## TAPE REWINDER

A tape rewinder is located behind a machine to wind up the finished product.

## **SPECIAL FEATURES:**

- Tape rewinder with dancer control, powered by a direct current motor
- Tape rewinder with configured torque
- Tape rewinder with spreader for rewinding narrow tapes on wide rolls
- Holding cores for tape rolls are manufactured to customer wishes
- Tape rewinder with tape length meter