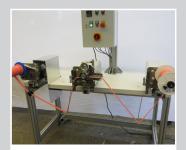

## **SPECIAL FEATURES:**

- Tape rewinder with dancer control, powered by a direct current motor
- Tape rewinder with configured torque
- Tape rewinder with spreader for rewinding narrow tapes on wide rolls
- Holding cores for tape rolls are manufactured to customer wishes
- Tape rewinder with tape length meter

Small tape rewinder with spreader

Tape rewinder for torque-controlled rewinding

Tape rewinder with length meter