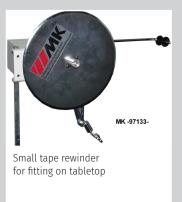

Tape rewinder with spreader on caster frame

Tape rewinder with spreader on caster frame

Tape rewinder with spreader on caster frame

Large tape rewinder on caster frame

Small tape rewinder for fitting on tabletop