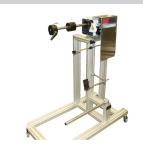

Tape rewinder with spreader on caster frame

Tape rewinder with spreader on caster frame

Tape rewinder with spreader on caster frame

Large tape rewinder on caster frame

Small tape rewinder for fitting on tabletop