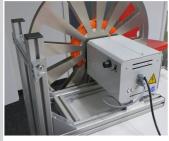

## **SPECIAL FEATURES:**

- Tape rewinder with dancer control, powered by a direct current motor
- Tape rewinder with configured torque
- Tape rewinder with spreader for rewinding narrow tapes on wide rolls
- Holding cores for tape rolls are manufactured to customer wishes
- Tape rewinder with tape length meter

Small tape rewinder with spreader

Tape rewinder for torque-controlled rewinding

Tape rewinder with length meter