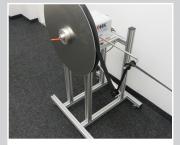

Tape rewinder with spreader on caster frame

Tape rewinder with spreader on caster frame

Tape rewinder with spreader on caster frame

Large tape rewinder on caster frame

Small tape rewinder for fitting on tabletop