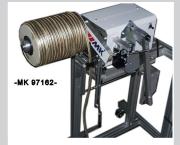

Tape rewinder with spreader on caster frame

Tape rewinder with spreader on caster frame

Tape rewinder with spreader on caster frame

Large tape rewinder on caster frame

Small tape rewinder for fitting on tabletop