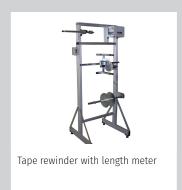

## **SPECIAL FEATURES:**

- Tape rewinder with dancer control, powered by a direct current motor
- Tape rewinder with configured torque
- Tape rewinder with spreader for rewinding narrow tapes on wide rolls
- Holding cores for tape rolls are manufactured to customer wishes
- Tape rewinder with tape length meter

Small tape rewinder with spreader

Tape rewinder for torque-controlled rewinding

Tape rewinder with length meter