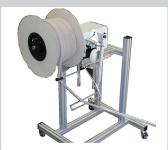

Tape rewinder with spreader on caster frame

Tape rewinder with spreader on caster frame

Tape rewinder with spreader on caster frame

Large tape rewinder on caster frame

Small tape rewinder for fitting on tabletop