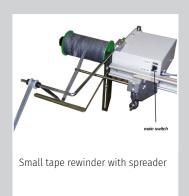

## **SPECIAL FEATURES:**

- Tape rewinder with dancer control, powered by a direct current motor
- Tape rewinder with configured torque
- Tape rewinder with spreader for rewinding narrow tapes on wide rolls
- Holding cores for tape rolls are manufactured to customer wishes
- Tape rewinder with tape length meter

Small tape rewinder with spreader

Tape rewinder for torque-controlled rewinding

Tape rewinder with length meter