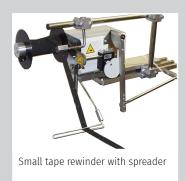

## **SPECIAL FEATURES:**

- Tape rewinder with dancer control, powered by a direct current motor
- Tape rewinder with configured torque
- Tape rewinder with spreader for rewinding narrow tapes on wide rolls
- Holding cores for tape rolls are manufactured to customer wishes
- Tape rewinder with tape length meter

Small tape rewinder with spreader

Tape rewinder for torque-controlled rewinding

Tape rewinder with length meter